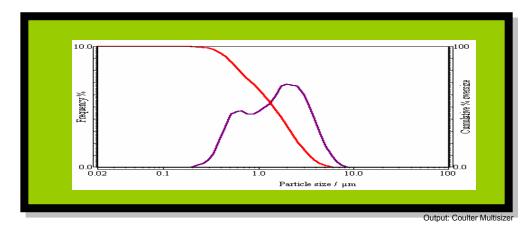

## **Typical Physical Properties**

- Appearance ...... white powder
- **pH** ......5.8 7.5
- Particle Size(coulter)

Composition:

TREO.....80% min CeO<sub>2</sub> .....75 – 85 %

Suspension Treated....Fine flock, soft settle